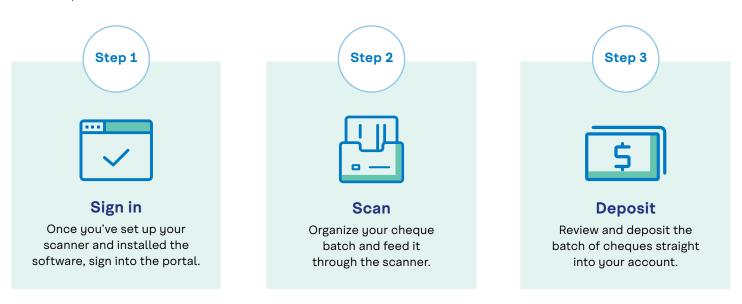

## What is Remote Deposit Service?

Turn your office or home into a virtual branch with Remote Deposit Service. Simply scan, verify, and deposit batches of CAD or USD business cheques straight into your business account. Once you submit your cheques, your balance updates in real-time.